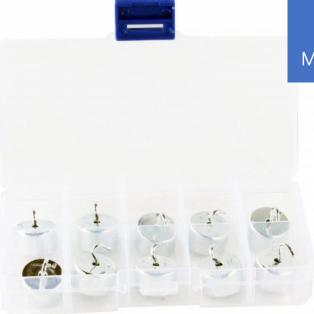

#### Balances, 9 Weights, 10g-1000g, Brass, in Storage Block

Hooked Weight Set of nine weights consisting of one each 10g, 50g, 100g, 500g, 1,000g, and two each 20g and 200g weights. Made of polished brass and come in a storage block. Each weight of Hooked Weight Set has a sliding, double-hooked rod through the middle for hanging additional hooked weights. Includes the following:

- One 1000g brass hooked weight
- One 500g brass hooked weight
- Two 200g brass hooked weights
- One 100g brass hooked weight
- One 50g brass hooked weight
- Two 20g brass hooked weights
- One 10g brass hooked weight
- One storage block