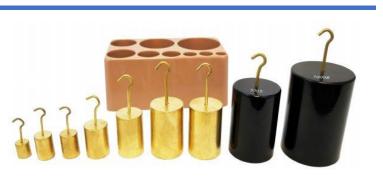

SKU: 0201110430-02

Hooked Weight Set for General Science and Physics in Mechanical Balances, 10g-1000g, 9 Weights, Cast-iron, in Storage Block

SKU: 0201110430-03

Black painted weights have a non-movable hook on top. Weights can be linked together to create various combinations of weights. Made of rugged cast-iron and coated with enamel. Stored in a convenient plastic storage block. Includes the following:

- One 1000g Iron hooked weight
- One 500g Iron hooked weight
- Two 200g Iron hooked weights
- One 100g Iron hooked weight
- One 50g Iron hooked weight
- Two 20g Iron hooked weights
- One 10g Iron hooked weight
- One storage block