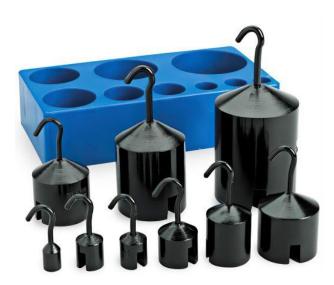

SKU: 0201110430-02

Hooked Weight Set for General Science and Physics in Mechanical Balances, 10g-1000g, 9 Weights, Cast-iron, in Storage Block

SKU: 0201110430-03

Black painted weights have a non-movable hook on top. Weights can be linked together to create various combinations of weights. Made of rugged cast-iron and coated with enamel. Stored in a convenient plastic storage block. Includes the following:

- One 1000g Iron hooked weight
- One 500g Iron hooked weight
- Two 200g Iron hooked weights
- One 100g Iron hooked weight
- One 50g Iron hooked weight
- Two 20g Iron hooked weights
- One 10g Iron hooked weight
- One storage block