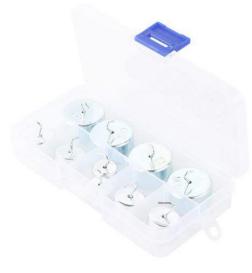

SKU: 0201110430-02

Hooked Weight Set for General Science and Physics in Mechanical Balances, 10g-1000g, 9 Weights, Cast-iron, in Storage Block

SKU: 0201110430-03

Black painted weights have a non-movable hook on top. Weights can be linked together to create various combinations of weights. Made of rugged cast-iron and coated with enamel. Stored in a convenient plastic storage block. Includes the following:

- One 1000g Iron hooked weight
- One 500g Iron hooked weight
- Two 200g Iron hooked weights
- One 100g Iron hooked weight
- One 50g Iron hooked weight
- Two 20g Iron hooked weights
- One 10g Iron hooked weight
- One storage block