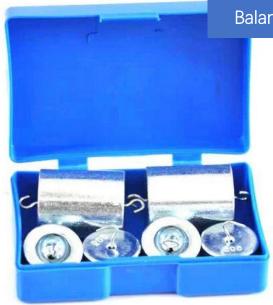

#### Hooked Weight Set for General Science and Physics in Mechanical Balances

These Hooked Weight Set is useful for weighing and measuring operations in general science and physics laboratory work. Hooked Weight Set can be used as ideal tools for studying Newton's Laws of Motion, general mechanics, machines, and kinetic energy which requires weights.