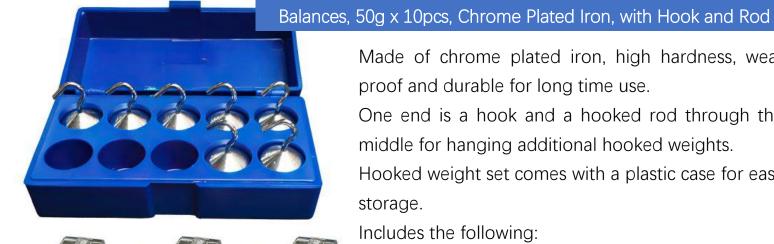

#### https://www.edusupports.com/

Hooked Weight Set for General Science and Physics in Mechanical Balances,

50g x 10pcs, Chrome Plated Iron, Double Hooks, with Storage Case

Made of chrome plated iron, high hardness, wear proof and durable for long time use. Comes with a plastic case for easy storage Both ends are hooks for hanging additional hooked weights to various create combinations of weights.

Includes the following:

- Ten 50g Chrome Plated Iron hooked weight
- One storage plastic case

SKU: 0201110430-08

Hooked Weight Set for General Science and Physics in Mechanical

Made of chrome plated iron, high hardness, wear proof and durable for long time use.