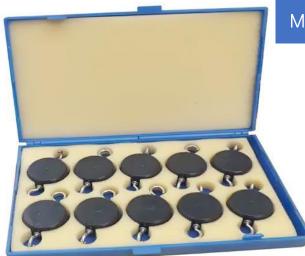

SKU: 0201110430-02

Hooked Weight Set for General Science and Physics in Mechanical Balances, 10g-1000g, 9 Weights, Cast-iron, in Storage Block

SKU: 0201110430-03

Black painted weights have a non-movable hook on top. Weights can be linked together to create various combinations of weights. Made of rugged cast-iron and coated with enamel. Stored in a convenient plastic storage block. Includes the following:

- One 1000g Iron hooked weight
- One 500g Iron hooked weight
- Two 200g Iron hooked weights
- One 100g Iron hooked weight
- One 50g Iron hooked weight
- Two 20g Iron hooked weights
- One 10g Iron hooked weight
- One storage block