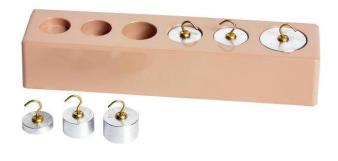

> Hooked Weight Set for General Science and Physics in Mechanical Balances, 10-1000g, 9 Weights, Iron and Brass in Storage Block

SKU: 0201110430-01

This Nine Piece Hooked Weight Set with two cast iron hooked weights, seven brass hooked weights, and case.

Individual mass value clearly marked on weight Hooked Weight Set comes in a storage block and the following weights:

- One 1000g cast-iron hooked weight
- One 500g cast-iron hooked weight
- Two 200g brass hooked weights
- One 100g brass hooked weight
- One 50g brass hooked weight
- Two 20g brass hooked weights
- One 10g brass hooked weight
- One storage block