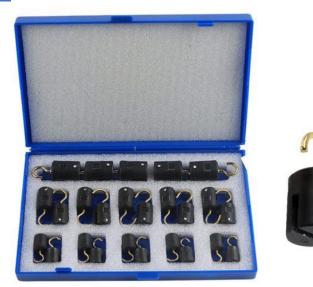

> Hooked Weight Set for General Science and Physics in Mechanical Balances, 10-1000g, 9 Weights, Iron and Brass in Storage Block

SKU: 0201110430-01

This Nine Piece Hooked Weight Set with two cast iron hooked weights, seven brass hooked weights, and case.

Individual mass value clearly marked on weight Hooked Weight Set comes in a storage block and the following weights:

- One 1000g cast-iron hooked weight
- One 500g cast-iron hooked weight
- Two 200g brass hooked weights
- One 100g brass hooked weight
- One 50g brass hooked weight
- Two 20g brass hooked weights
- One 10g brass hooked weight
- One storage block