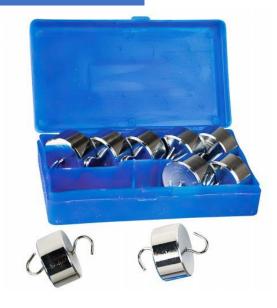

#### https://www.edusupports.com/

Hooked Weight Set for General Science and Physics in Mechanical Balances,

50g x 10pcs, Chrome Plated Iron, Double Hooks, with Storage Case

Made of chrome plated iron, high hardness, wear proof and durable for long time use. Comes with a plastic case for easy storage Both ends are hooks for hanging additional hooked weights to various create combinations of weights.

Includes the following:

- Ten 50g Chrome Plated Iron hooked weight
- One storage plastic case

SKU: 0201110430-08

Hooked Weight Set for General Science and Physics in Mechanical

Made of chrome plated iron, high hardness, wear proof and durable for long time use.