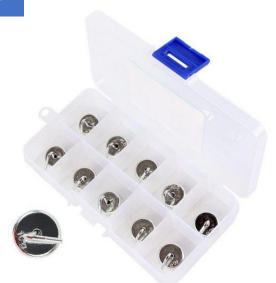

> Hooked Weight Set for General Science and Physics in Mechanical Balances, 10-1000g, 9 Weights, Iron and Brass in Storage Block

SKU: 0201110430-01

This Nine Piece Hooked Weight Set with two cast iron hooked weights, seven brass hooked weights, and case.

Individual mass value clearly marked on weight Hooked Weight Set comes in a storage block and the following weights:

- One 1000g cast-iron hooked weight
- One 500g cast-iron hooked weight
- Two 200g brass hooked weights
- One 100g brass hooked weight
- One 50g brass hooked weight
- Two 20g brass hooked weights
- One 10g brass hooked weight
- One storage block