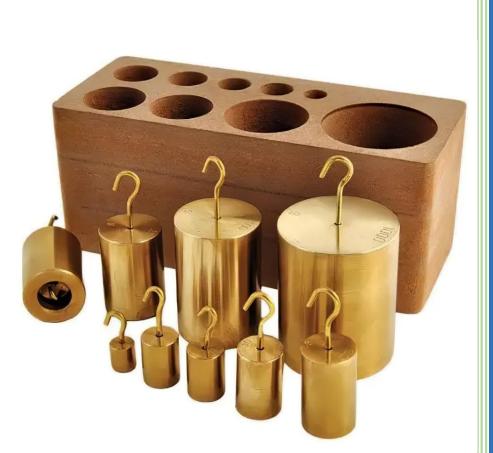

> Hooked Weight Set for General Science and Physics in Mechanical Balances, 10-1000g, 9 Weights, Iron and Brass in Storage Block

SKU: 0201110430-01

This Nine Piece Hooked Weight Set with two cast iron hooked weights, seven brass hooked weights, and case.

Individual mass value clearly marked on weight Hooked Weight Set comes in a storage block and the following weights:

- One 1000g cast-iron hooked weight
- One 500g cast-iron hooked weight
- Two 200g brass hooked weights
- One 100g brass hooked weight
- One 50g brass hooked weight
- Two 20g brass hooked weights
- One 10g brass hooked weight
- One storage block