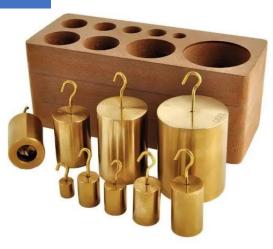

#### Balances, 9 Weights, 10g-1000g, Brass, in Storage Block

Hooked Weight Set of nine weights consisting of one each 10g, 50g, 100g, 500g, 1,000g, and two each 20g and 200g weights. Made of polished brass and come in a storage block. Each weight of Hooked Weight Set has a sliding, double-hooked rod through the middle for hanging additional hooked weights. Includes the following:

- One 1000g brass hooked weight
- One 500g brass hooked weight
- Two 200g brass hooked weights
- One 100g brass hooked weight
- One 50g brass hooked weight
- Two 20g brass hooked weights
- One 10g brass hooked weight
- One storage block