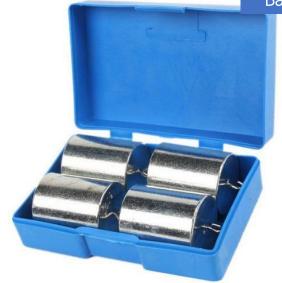

Includes the following:

- Six 100g Chrome Plated Iron hooked weight
- One storage plastic case

SKU: 0201110430-10

*SKU: 0201110430-11* 

Hooked Weight Set for General Science and Physics in Mechanical Balances, 200g x 4pcs, Chrome Plated Iron, with Double Hooks

Made of chrome plated iron, high hardness, wear proof and durable for long time use.

Both ends are hooks for hanging additional hooked weights to create various combinations of weights. Hooked weight set comes with a plastic case for easy storage.

Includes the following:

- Four 200g Chrome Plated Iron hooked weight
- One storage plastic case

Hooked Weight Set for General Science and Physics

in Mechanical Balances, Plastic, 25 Weights