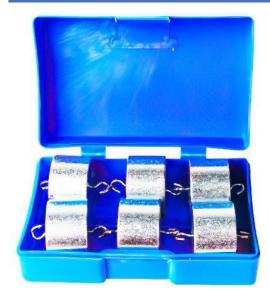

SKU: 0201110430-09

Hooked Weight Set for General Science and Physics in Mechanical Balances,

100g x 6pcs, Chrome Plated Iron, with Double Hooks

Made of chrome plated iron, high hardness, wear proof and durable for long time use. Comes with a plastic case for easy storage Both ends are hooks for hanging additional hooked weights to create various combinations of weights.

Includes the following:

- Six 100g Chrome Plated Iron hooked weight
- One storage plastic case

SKU: 0201110430-10

*SKU: 0201110430-11* 

Hooked Weight Set for General Science and Physics in Mechanical Balances, 200g x 4pcs, Chrome Plated Iron, with Double Hooks