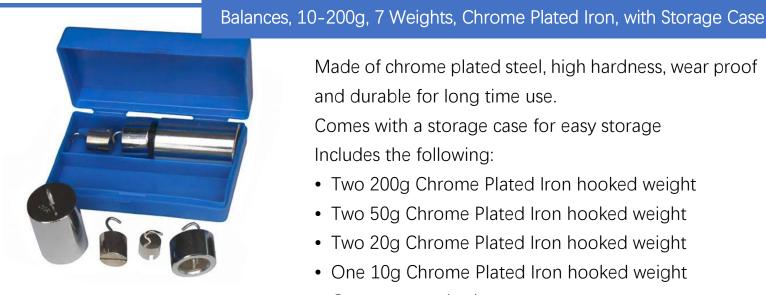

SKU: 0201110430-04

SKU: 0201110430-05

Made of chrome plated steel, high hardness, wear proof and durable for long time use.

Comes with a storage case for easy storage Includes the following:

Hooked Weight Set for General Science and Physics in Mechanical

- Two 200g Chrome Plated Iron hooked weight
- Two 50g Chrome Plated Iron hooked weight
- Two 20g Chrome Plated Iron hooked weight
- One 10g Chrome Plated Iron hooked weight
- One storage plastic case

Hooked Weight Set for General Science and Physics in Mechanical