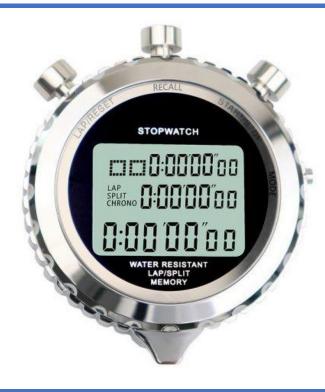

Digital Stopwatch Timer Metal Stop watch Multi-laps/Splits 0.01second Timing

3-Row Large Screen Shockproof for Coaches Swimming Running Sports Training

#### **Highlights:**

Large Three Row Display

1/100-Second Accuracy

Continuous Travel Time: 9 hours 59 minutes 59 Seconds

Display year, month, day, hour, minute, second, week

Countdown Function

Clock with Date calendar

Alarm Clock Function

Metronome Function, the beat frequency can be selected 5 times / minute - 320 times / minute (5 times a faultimes)

times a few times)

Neck strap is included

#### https://www.edusupports.com/

Material: Stainless steel case Dimensions: 72mm×61mm×13mm

#### Models and specifications

| SKU           | Memory   | Accuracy    | Backlight | Feature                                                                                                                                      |
|---------------|----------|-------------|-----------|----------------------------------------------------------------------------------------------------------------------------------------------|
| 0201110240-13 | 1 lap    | 0.01 second | None      | 1-Row Large Screen, Up to 23 hours<br>59 minutes 59 second, alarm, clock,<br>date                                                            |
| 0201110240-14 | 1 lap    | 0.01 second | LED       | 1-Row Large Screen, up to 29 hours<br>59 minutes 59 second, alarm, clock,<br>date, countdown, backlight, turn on or<br>turn off an alarm     |
| 0201110240-15 | 10 laps  | 0.01 second | None      | 3-Row Large Screen, 9 hours 59<br>minutes 59 second, alarm, clock, date,<br>countdown, backlight, metronome,<br>turn on or turn off an alarm |
| 0201110240-16 | 30 laps  | 0.01 second | None      | 3-Row Large Screen, 9 hours 59<br>minutes 59 second, alarm, clock, date,<br>countdown, backlight, metronome,<br>turn on or turn off an alarm |
| 0201110240-17 | 60 laps  | 0.01 second | None      | 3-Row Large Screen, 9 hours 59<br>minutes 59 second, alarm, clock, date,<br>countdown, backlight, metronome,<br>turn on or turn off an alarm |
| 0201110240-18 | 100 laps | 0.01 second | None      | 3-Row Large Screen, 9 hours 59<br>minutes 59 second, alarm, clock, date,<br>countdown, backlight, metronome,<br>turn on or turn off an alarm |
| 0201110240-19 | 120 laps | 0.01 second | None      | 3-Row Large Screen, 9 hours 59<br>minutes 59 second, alarm, clock, date,<br>countdown, backlight, metronome,<br>turn on or turn off an alarm |