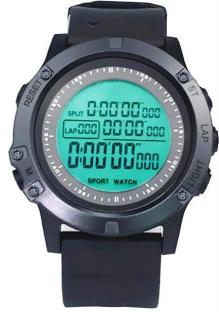

#### https://www.edusupports.com/

Digital Stopwatch Timer Referee Stopwatch Soccer Watch Luminous Sports Watch Football Game Timer, Waterproof Stopwatch Timer with Stainless Steel Buckle & Referee Whistle with Finger Grip for Sports Match

Digital Referee Stopwatch Timer can be used as clock, alarm clock, stopwatch, metronome, football stopwatch. The Digital Referee Stopwatch Timer can count time down for football game, soccer game and other balls game, the game time can be set from 1 to 99 minutes and it can record the additional time for injure and substitution during the game. It can make your fitness, workout, exercise more accurate. 12/24-Hour Clock, 2 Sets Alarm Clock, Auto Date, Waterproof, Shock Resistance, 3-line Display, 10 memory channels; hour, minute, second, year, month, day. Single timing and cycle timing, and the pace value can be adjusted from 5, 10, 15... to 320 counts per minute. With night light, the Digital Referee Stopwatch Timer can also be used at night, easy to read. Use the Luminous mode, you can see the time clearly with back-light in the night. It can be utilized not only in sports but also in day-to-day life. You can easily set the alarm clock if you want to wake up at a certain time or check the time when you are sitting at work. The wristband is made of rubber material that is very comfortable for the wrist. With adjustable straps you can adjust the watch to your comfortable position without worrying about discomforts.

#### Highlights:

Wristband Material: Rubber 1/100 second design unit 10 memory channels: Hour, minute, second, year, month, day 10/24-hour system Alarm function Dimensions: 1.96"D x 0.59"H Package included: 1 x Watch 1 x Wrist Referee Whistle