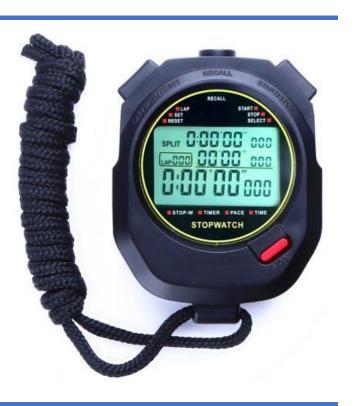

SKU: 0201110240-01

Digital Stopwatch Timer Multi-laps/Splits 0.01second Timing 3-Row Large Screen Clock Calendar Alarm Shockproof for Coaches Swimming Running Sports Training

#### **Highlights:**

Large Three Row Display 1/100-Second Accuracy Continuous Travel Time: 9 hours 59 minutes 59 Seconds Display year, month, day, hour, minute, second, week Countdown Function Clock with Date calendar Alarm Clock Function

Metronome Function, the beat frequency can be selected 5 times / minute - 320 times / minute (5 times a few times) Neck strap is included Material: ABS environmentally friendly material Dimensions: 75mm×61mm×21mm