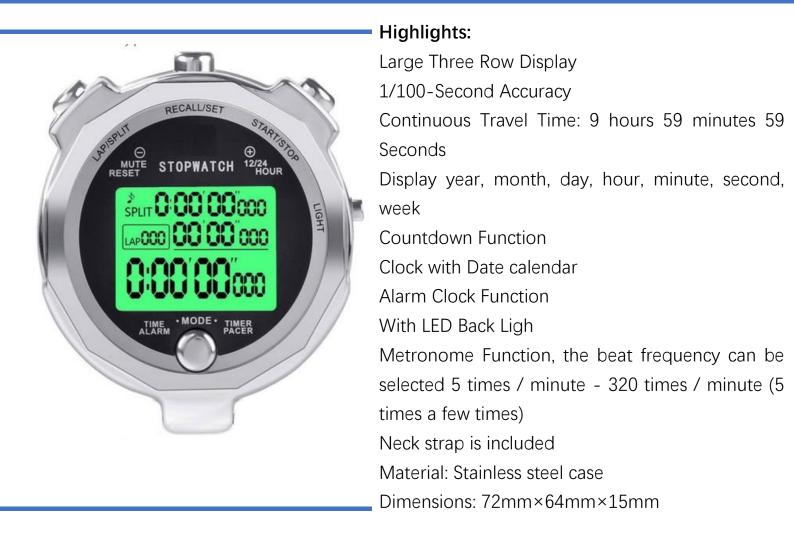

#### **Highlights:**

Large Three Row Display 1/100-Second Accuracy Continuous Travel Time: 9 hours 59 minutes 59 Seconds Display year, month, day, hour, minute, second, week Countdown Function Clock with Date calendar Alarm Clock Function

Metronome Function, the beat frequency can be selected 5 times / minute - 320 times / minute (5 times a few times) Neck strap is included Material: ABS environmentally friendly material Dimensions: 75mm×61mm×21mm