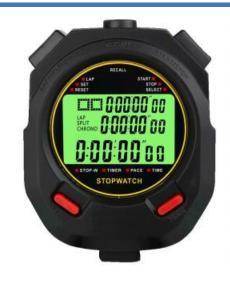

#### **Highlights:**

Large Three Row Display 1/100-Second Accuracy Continuous Travel Time: 9 hours 59 minutes 59 Seconds Display year, month, day, hour, minute, second, week Countdown Function Clock with Date calendar Alarm Clock Function

Metronome Function, the beat frequency can be selected 5 times / minute - 320 times / minute (5 times a few times) Neck strap is included Material: ABS environmentally friendly material Dimensions: 75mm×61mm×21mm