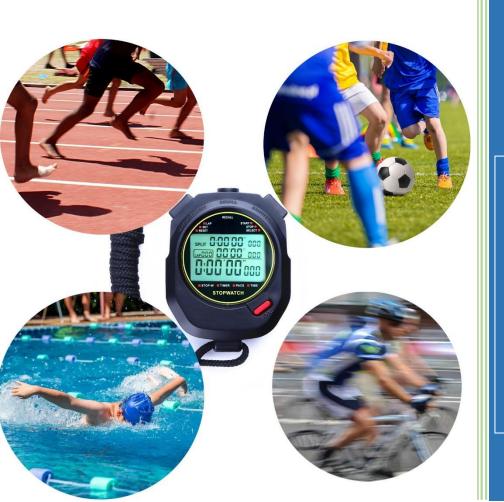

# Digital Stopwatch Timer for Coaches Swimming Running Sports Training

### Edusupports

www.edusupports.com

Digital Stopwatch Timer One Lap Split 0.01second Timing Large Display Clock Calendar Alarm,

Shockproof for Coaches Swimming Running Sports Training