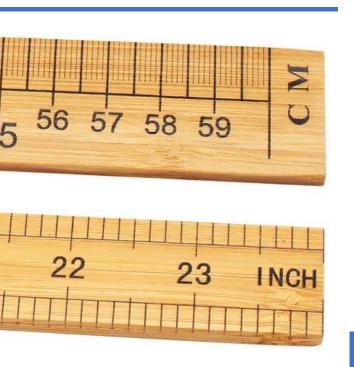

Dimensions: 100 x 4 x 0.5 cm

https://www.edusupports.com/

Measuring Rulers Bamboo Rulers Metric and Inch scale 24 Inch 60 cm 600mm for General Science and Math in Schools

SKU: 0201110010-13

*SKU: 02011110-14* 

With dual side scales: the front side is metric scale (60cm, 600mm), the reverse side is inch scale (24 inches). Inch scale,1/8-inch standard, 24 inches long total. Metric scale: 1mm standard, 60 cm long total. Both inches and centimeters for easy conversion.

Measuring Rulers are made of good quality bamboo material and not easy to deform or bend.

The scale of the ruler is very clear and accurate. Dimensions:  $60.9 \times 2.5 \times 0.5$  cm

Measuring Rulers Bamboo Rulers Metric and Inch scale 39 Inch 100 cm 1000mm for General Science and Math in Schools