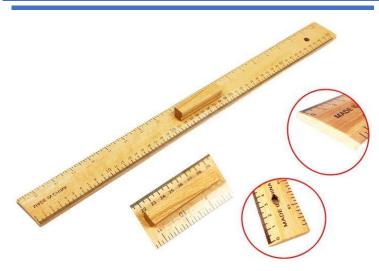

Measuring Rulers Wooden Rulers Metric and Inch scale 19 Inch 50 cm 500mm With Handle & Hang Hole for General Science and Math in Schools

#### SKU: 0201110010-09

SKU: 0201110010-10

With dual side scales: One side is metric scale (50cm, 500mm), opposite side is inch scale (19 inches). Inch scale,1/8-inch standard, 19 inches long total. Metric scale: 1mm standard, 50 cm (500mm) long total. Both inches and centimeters for easy conversion.

Made of good quality hard wood and not easy to deform or bend. The measuring ruler is designed with a hole at the end for hanging to store and a handle for easy operation.

The scale of the ruler is very clear and accurate. Dimensions:  $50.3 \times 4 \times 0.8$  cm