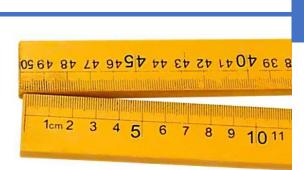

Dimensions: 50.9 x 2.5 x 0.5 cm

Measuring Rulers Plastic Rulers Metric Scale 50 cm With Ergonomic

Handle for General Science and Math in Schools

With dual side scales: One side is metric scale (50cm), opposite side is metric scale (50cm) also. Metric scale: 1cm standard, 50 cm long total.

Made of premium environment-friendly plastic which make the numbers and scales on the ruler very clear. With an ergonomic handle ensuring greater control during use.

Dimensions: 50 x 4 x 0.5 cm

SKU:0201110010-07