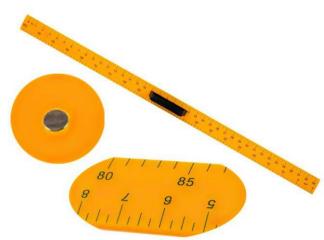

Measuring Rulers Plastic Rulers Metric Scale 50 cm With Ergonomic Handle & Powerful Magnets for General Science and Math in Schools

SKU:0201110010-08

With dual side scales: One side is metric scale (50cm), opposite side is metric scale (50cm) also. Metric scale: 1cm standard, 50 cm long total.

Made of premium environment-friendly plastic which make the numbers and scales on the ruler very clear.

With an ergonomic handle ensuring greater control during use.

The included powerful magnets in the measuring rulers can easy attach to whiteboards and blackboards in classrooms, which ensure stability while drawing

Dimensions: 50 x 4 x 0.5 cm

https://www.edusupports.com/

Measuring Rulers Plastic Rulers Metric and Inch scale 20 Inch 50 cm with Ergonomic Handle for General Science and Math in Schools

With dual side scales: One side is metric scale (50cm), opposite side is inch scale (20 inches). Inch scale,1/4inch standard, 20 inches long total. Metric scale: 1cm standard, 50 cm long total.