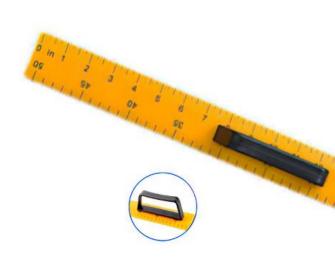

Dimensions: 50.9 x 2.5 x 0.5 cm

Measuring Rulers Plastic Rulers Metric Scale 50 cm With Ergonomic

Handle for General Science and Math in Schools

With dual side scales: One side is metric scale (50cm), opposite side is metric scale (50cm) also. Metric scale: 1cm standard, 50 cm long total.

Made of premium environment-friendly plastic which make the numbers and scales on the ruler very clear. With an ergonomic handle ensuring greater control during use.

Dimensions: 50 x 4 x 0.5 cm

SKU:0201110010-07