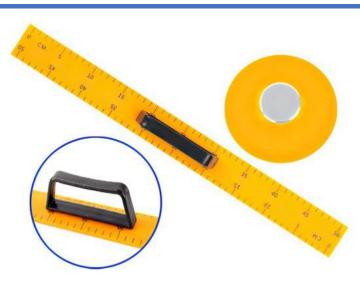

Measuring Rulers Plastic Rulers Metric Scale 50 cm With Ergonomic Handle & Powerful Magnets for General Science and Math in Schools

SKU:0201110010-08

With dual side scales: One side is metric scale (50cm), opposite side is metric scale (50cm) also. Metric scale: 1cm standard, 50 cm long total.

Made of premium environment-friendly plastic which make the numbers and scales on the ruler very clear.

With an ergonomic handle ensuring greater control during use.

The included powerful magnets in the measuring rulers can easy attach to whiteboards and blackboards in classrooms, which ensure stability while drawing

Dimensions: 50 x 4 x 0.5 cm

https://www.edusupports.com/

Measuring Rulers Plastic Rulers Metric and Inch scale 20 Inch 50 cm with Ergonomic Handle for General Science and Math in Schools

With dual side scales: One side is metric scale (50cm), opposite side is inch scale (20 inches). Inch scale,1/4inch standard, 20 inches long total. Metric scale: 1cm standard, 50 cm long total.