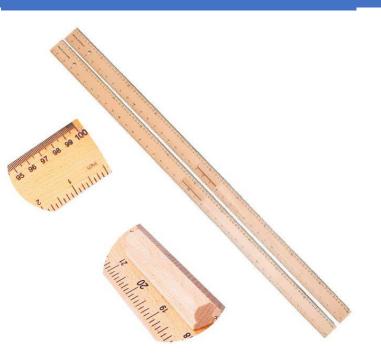

#### Edusupports

www.edusupports.com sales@edusupports.com

Measuring Rulers Bamboo Straight Rulers Metric Scale 5 cm for General

Science and Math in Schools

Measuring Rulers are metric scale 5cm, 50mm in 1mm standard, 6 cm long total.

Measuring Rulers are made of good quality bamboo material and not easy to deform or bend.

The scale of the ruler is very colorful, clear and accurate, will be helpful you in measuring your items accurately and architectural drawing. Dimensions:  $7 \times 1.5 \times 0.5$  cm