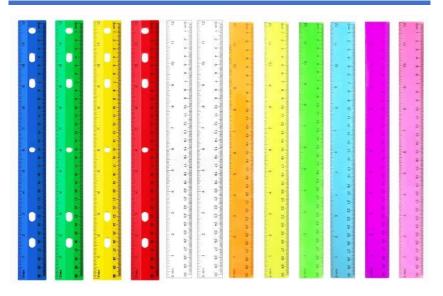

*SKU: 0201110010-18* 

https://www.edusupports.com/

Measuring Rulers Plastic Ruler Metric and Inch Scale for General Science and Math in Schools, 15cm,20cm,30cm,40cm,50cm,60cm,100cm,120cm, 6 Inch, 8 Inch, 12 Inch, 16 Inch, 20 Inch, 24 Inch, 39 Inch, 47 Inch

With dual side scales: One side is metric scale; opposite side is inch scale.

Measuring Rulers are made of premium environment-friendly plastic which make the numbers and scales on the ruler very clear.

The scale of the ruler is very clear and accurate, will be helpful you in measuring your items accurately and architectural drawing.

| SKU           | Specification | Dimensions         |
|---------------|---------------|--------------------|
| 0201110040-01 | 15cm,6inch    | 16 x 2.5 x 0.2 cm  |
| 0201110040-02 | 20cm,8inch    | 21 x 2.7 x 0.2 cm  |
| 0201110040-03 | 30cm, 12inch  | 31 x 3.4 x 0.2 cm  |
| 0201110040-04 | 40cm, 16inch  | 42 x 3.5 x 0.3 cm  |
| 0201110040-05 | 50cm, 20inch  | 52 x 4.0 x 0.3 cm  |
| 0201110040-06 | 60cm, 24inch  | 62 x 4.0 x 0.3 cm  |
| 0201110040-07 | 100cm, 39inch | 104 x 4.6 x 0.3 cm |
| 0201110040-08 | 120cm, 47inch | 125 x 5.0 x 0.3 cm |