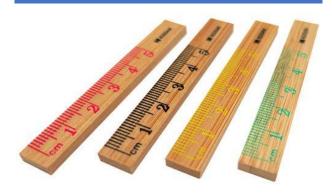

#### Edusupports

www.edusupports.com sales@edusupports.com

Measuring Rulers Bamboo Straight Rulers Metric Scale 5 cm for General

Science and Math in Schools

Measuring Rulers are metric scale 5cm, 50mm in 1mm standard, 6 cm long total.

Measuring Rulers are made of good quality bamboo material and not easy to deform or bend.

The scale of the ruler is very colorful, clear and accurate, will be helpful you in measuring your items accurately and architectural drawing. Dimensions:  $7 \times 1.5 \times 0.5$  cm