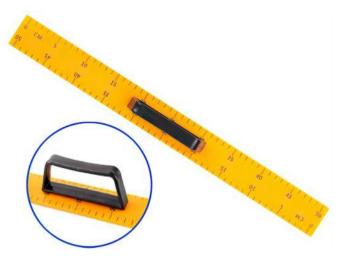

Measuring Rulers Plastic Rulers Metric Scale 50 cm With Ergonomic Handle & Powerful Magnets for General Science and Math in Schools

SKU:0201110010-08

With dual side scales: One side is metric scale (50cm), opposite side is metric scale (50cm) also. Metric scale: 1cm standard, 50 cm long total.

Made of premium environment-friendly plastic which make the numbers and scales on the ruler very clear.

With an ergonomic handle ensuring greater control during use.

The included powerful magnets in the measuring rulers can easy attach to whiteboards and blackboards in classrooms, which ensure stability while drawing

Dimensions: 50 x 4 x 0.5 cm

https://www.edusupports.com/

Measuring Rulers Plastic Rulers Metric and Inch scale 20 Inch 50 cm with Ergonomic Handle for General Science and Math in Schools

With dual side scales: One side is metric scale (50cm), opposite side is inch scale (20 inches). Inch scale,1/4inch standard, 20 inches long total. Metric scale: 1cm standard, 50 cm long total.