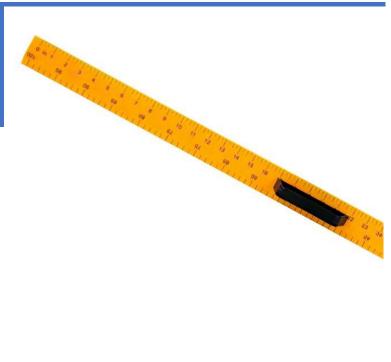

Dimensions: 50.9 x 2.5 x 0.5 cm

Measuring Rulers Plastic Rulers Metric Scale 50 cm With Ergonomic

Handle for General Science and Math in Schools

With dual side scales: One side is metric scale (50cm), opposite side is metric scale (50cm) also. Metric scale: 1cm standard, 50 cm long total.

Made of premium environment-friendly plastic which make the numbers and scales on the ruler very clear. With an ergonomic handle ensuring greater control during use.

Dimensions: 50 x 4 x 0.5 cm

SKU:0201110010-07