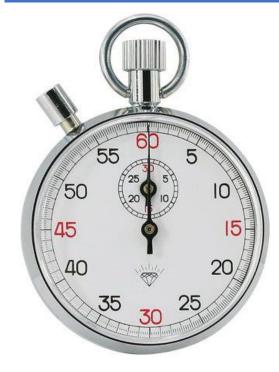

SKU: 0201110220-01

Mechanical Stopwatch Timer 15 Minutes 30 Seconds per Circle No Pause 0.1 Second Minimum Scale

#### **Highlights:**

Minute hand scale:15 minutes/circle

Second hand scale:30 seconds/circle

Minimum Scale Value: 0.1 second

Continuous Travel Time: ≥6 hours

Start, stop & reset by depressing the crown

Start/ stop trigger with winding button

Manual winding

No pause

Dimensions: \$50x68x16mm