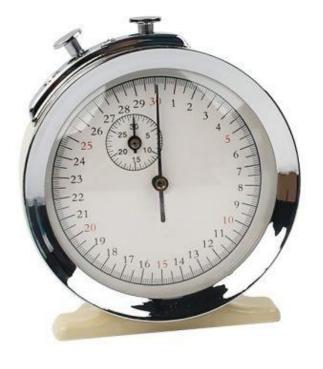

Dimensions: \$50x68x16mm

SKU:0201110220-06

SKU:0201110220-07

Mechanical Stopwatch Timer Desk Stopwatch 30

Minutes 30 Seconds per Circle with pause 0.1 Second

Minimum Scale

### **Highlights:**

Minute hand scale:30 minutes/circle
Second hand scale:30 seconds/circle
Minimum Scale Value: 0.1 second
Start, stop by depressing the crown
Reset by depressing the crown
Start, stop by depressing the side button
Manual winding
With pause

Dimensions: L85xH95xD40mm

https://www.edusupports.com/

sales@edusupports.com