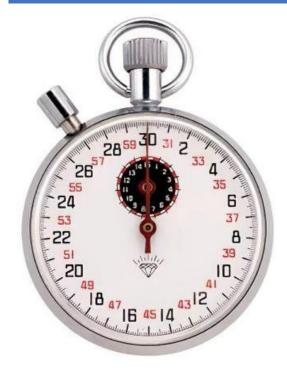

SKU:0201110220-04

Dimensions: \$50x68x16mm

Mechanical Stopwatch Timer 30 Minutes 60 Seconds per Circle with Pause 0.2 Second Minimum Scale

### **Highlights:**

Minute hand scale:30 minutes/circle
Second hand scale:60 seconds/circle
Minimum Scale Value: 0.2 second
Continuous Travel Time: ≥12 hours
Start, stop by depressing the crown
Reset by depressing the side button
Start/ stop trigger with winding button
Manual winding
No pause

Dimensions: \$50x68x16mm