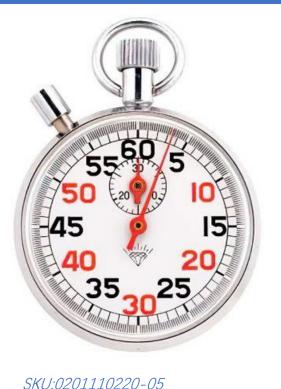

SKU:0201110220-02

Dimensions: \$50x68x16mm

SKU:0201110220-03

Mechanical Stopwatch Timer 30 Minutes 60 Seconds per Circle No Pause 0.2 Second Minimum Scale

### **Highlights:**

Minute hand scale:30 minutes/circle

Second hand scale:60 seconds/circle

Minimum Scale Value: 0.2 second

Continuous Travel Time: ≥12 hours

Start, stop & reset by depressing the crown

Start/ stop trigger with winding button

Manual winding

No pause

Dimensions: \$50x68x16mm