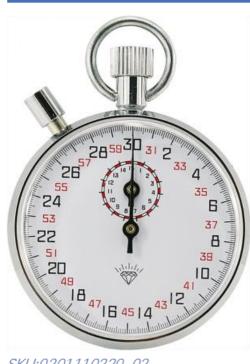

SKU:0201110220-02

Dimensions: \$50x68x16mm

SKU:0201110220-03

Mechanical Stopwatch Timer 30 Minutes 60 Seconds per Circle No Pause 0.2 Second Minimum Scale

### **Highlights:**

Minute hand scale:30 minutes/circle

Second hand scale:60 seconds/circle

Minimum Scale Value: 0.2 second

Continuous Travel Time: ≥12 hours

Start, stop & reset by depressing the crown

Start/ stop trigger with winding button

Manual winding

No pause

Dimensions: \$50x68x16mm