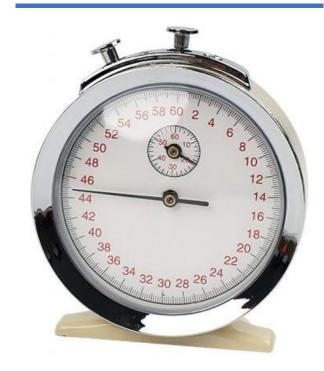

Dimensions: \$50x68x16mm

SKU:0201110220-06

SKU:0201110220-07

Mechanical Stopwatch Timer Desk Stopwatch 30

Minutes 30 Seconds per Circle with pause 0.1 Second

Minimum Scale

### **Highlights:**

Minute hand scale:30 minutes/circle
Second hand scale:30 seconds/circle
Minimum Scale Value: 0.1 second
Start, stop by depressing the crown
Reset by depressing the crown
Start, stop by depressing the side button
Manual winding
With pause

Dimensions: L85xH95xD40mm

https://www.edusupports.com/

sales@edusupports.com