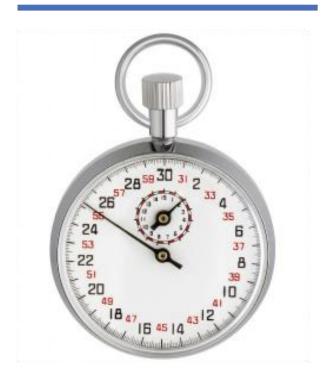

SKU: 0201110220-01

Mechanical Stopwatch Timer 15 Minutes 30 Seconds per Circle No Pause 0.1 Second Minimum Scale

#### **Highlights:**

Minute hand scale:15 minutes/circle

Second hand scale:30 seconds/circle

Minimum Scale Value: 0.1 second

Continuous Travel Time: ≥6 hours

Start, stop & reset by depressing the crown

Start/ stop trigger with winding button

Manual winding

No pause

Dimensions: \$50x68x16mm