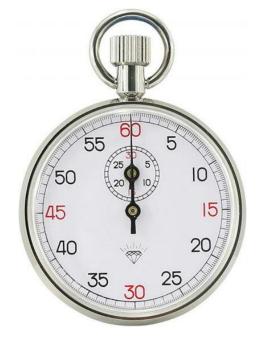

SKU:0201110220-02

Dimensions: \$50x68x16mm

SKU:0201110220-03

Mechanical Stopwatch Timer 30 Minutes 60 Seconds per Circle No Pause 0.2 Second Minimum Scale

### **Highlights:**

Minute hand scale:30 minutes/circle

Second hand scale:60 seconds/circle

Minimum Scale Value: 0.2 second

Continuous Travel Time: ≥12 hours

Start, stop & reset by depressing the crown

Start/ stop trigger with winding button

Manual winding

No pause

Dimensions: \$50x68x16mm